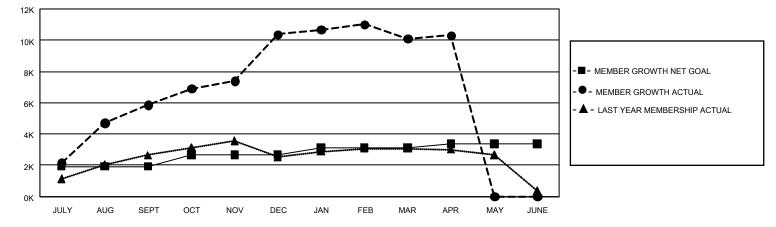

## GAT MONTHLY MEMBERSHIP PROGRESS REPORT

GMT Constitutional Area 6, Group D

REPORT DOES NOT INCLUDE CLUBS IN UNDISTRICTED AREAS.

| Clubs         |               |             |               | Members               |                        |                         |                                                    |  |  |
|---------------|---------------|-------------|---------------|-----------------------|------------------------|-------------------------|----------------------------------------------------|--|--|
|               | RESULTS FOR   | R 2020-2021 |               | RESULTS FOR 2020-2021 |                        |                         |                                                    |  |  |
| QUARTER       | NEW CLUB GOAL | NEW CLUBS   | DROPPED CLUBS | QUARTER MEME          | BER GROWTH NET<br>GOAL | MEMBER GROWTH<br>ACTUAL | DROPPED<br>MEMBERS ACTUAL<br>(including transfers) |  |  |
| JULY/AUG/SEPT | 285           | 128         | 2             | JULY/AUG/SEPT         | 1920                   | 6,651                   | 707                                                |  |  |
| OCT/NOV/DEC   | 81            | 179         | 0             | OCT/NOV/DEC           | 761                    | 6,070                   | 1,478                                              |  |  |
| JAN/FEB/MAR   | 45            | 41          | 86            | JAN/FEB/MAR           | 430                    | 1,542                   | 1,784                                              |  |  |
| APR/MAY/JUNE  | 24            | 10          | 0             | APR/MAY/JUNE          | 265                    | 350                     | 123                                                |  |  |