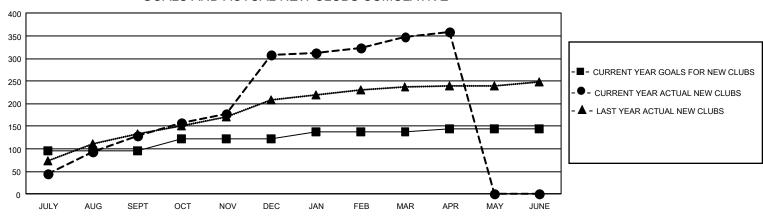

GOALS AND ACTUAL NEW CLUBS CUMULATIVE

| DROPPED CLUBS: 88 |       | 1,198 CLUBS OF 1,696 ADDED 1 OR | GENDER DISTRIBUTION                |                 |        |
|-------------------|-------|---------------------------------|------------------------------------|-----------------|--------|
|                   |       | MORE NEW MEMBERS                | MALE                               | 29,482 (70.81%) |        |
|                   |       |                                 | FEMALE                             | 12,151 (29.19%) |        |
| DROPPED MEMBERS   |       |                                 |                                    |                 |        |
| DECEASED          | 14    | CLICK HERE FOR CUMULATIVE       | TOTAL FAMILY UNIT MEMBERS          |                 | 30,948 |
| CLUB CANCELLED    | 1,499 | MEMBERSHIP DATA                 |                                    |                 |        |
| OTHER 2,577       |       |                                 | FAMILY MEMBERS PAYING HALF DUES 20 |                 |        |
| TOTAL             | 4,090 |                                 |                                    |                 |        |